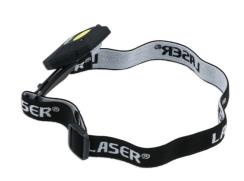

## **Motion Sensor Headlight - Rechargeable**

Multi-function rechargeable headlight torch with clip head and sensor. Can be rotated, angled and used on head, cap or wrist. Supplied with a USB charging cable.

## **Additional Information**

- · Multi-function, rechargeable headlight torch with clip and proximity sensor. LED bulb 1W (55lm) COB brightness.
- Switch mode: 50% COB on, 100% COB on, off. For sensor mode, hold button for approx 3 seconds until blue light is on. Sensor has a detection range up to 10cm.
- Working time: 3-4 hours; charging time: 2 hours. Powered from rechargeable, built in 350mAh lithium battery. Rechargeable from USB charging cable (included).
- Compact size: 65 x 25 x 36mm. Features 360° swivel head, which can connect to headband or clips onto a cap brim.
- · Manufactured from ABS plastic rubber coated. CE, UKCA & RoHS compliant.