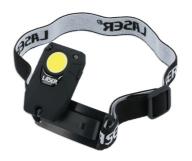

## **Motion Sensor Headlight - Rechargeable**

Multi-function rechargeable headlight torch with clip head and sensor. Can be rotated, angled and used on head, cap or wrist. Supplied with a USB charging cable.

## **Additional Information**

- · Multi-function, rechargeable headlight torch with clip and proximity sensor. LED bulb 1W (55lm) COB brightness.
- Switch mode: 50% COB on, 100% COB on, off. For sensor mode, hold button for approx 3 seconds until blue light is on. Sensor has a detection range up to 10cm.
- Working time: 3-4 hours; charging time: 2 hours. Powered from rechargeable, built in 350mAh lithium battery. Rechargeable from USB charging cable (included).
- Compact size: 65 x 25 x 36mm. Features 360° swivel head, which can connect to headband or clips onto a cap brim.
- · Manufactured from ABS plastic rubber coated. CE, UKCA & RoHS compliant.