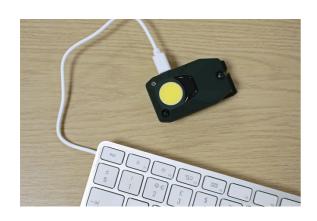

## **Additional Information**

- · Multi-function, rechargeable headlight torch with clip and proximity sensor. LED bulb 1W (55lm) COB brightness.
- Switch mode: 50% COB on, 100% COB on, off. For sensor mode, hold button for approx 3 seconds until blue light is on. Sensor has a detection range up to 10cm.
- Working time: 3-4 hours; charging time: 2 hours. Powered from rechargeable, built in 350mAh lithium battery. Rechargeable from USB charging cable (included).
- Compact size: 65 x 25 x 36mm. Features 360° swivel head, which can connect to headband or clips onto a cap brim.
- · Manufactured from ABS plastic rubber coated. CE, UKCA & RoHS compliant.