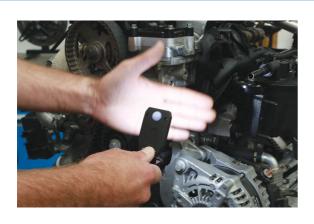

## **Motion Sensor Headlight - Rechargeable**

Multi-function rechargeable headlight torch with clip head and sensor. Can be rotated, angled and used on head, cap or wrist. Supplied with a USB charging cable.

## **Additional Information**

- · Multi-function, rechargeable headlight torch with clip and proximity sensor. LED bulb 1W (55lm) COB brightness.
- Switch mode: 50% COB on, 100% COB on, off. For sensor mode, hold button for approx 3 seconds until blue light is on. Sensor has a detection range up to 10cm.
- Working time: 3-4 hours; charging time: 2 hours. Powered from rechargeable, built in 350mAh lithium battery. Rechargeable from USB charging cable (included).
- Compact size: 65 x 25 x 36mm. Features 360° swivel head, which can connect to headband or clips onto a cap brim.
- · Manufactured from ABS plastic rubber coated. CE, UKCA & RoHS compliant.