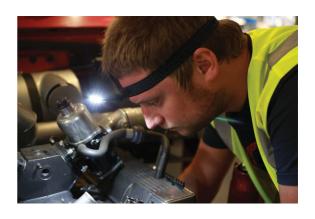

## **Motion Sensor Headlight - Rechargeable**

Multi-function rechargeable headlight torch with clip head and sensor. Can be rotated, angled and used on head, cap or wrist. Supplied with a USB charging cable.

## **Additional Information**

- · Multi-function, rechargeable headlight torch with clip and proximity sensor. LED bulb 1W (55lm) COB brightness.
- Switch mode: 50% COB on, 100% COB on, off. For sensor mode, hold button for approx 3 seconds until blue light is on. Sensor has a detection range up to 10cm.
- Working time: 3-4 hours; charging time: 2 hours. Powered from rechargeable, built in 350mAh lithium battery. Rechargeable from USB charging cable (included).
- Compact size: 65 x 25 x 36mm. Features 360° swivel head, which can connect to headband or clips onto a cap brim.
- · Manufactured from ABS plastic rubber coated. CE, UKCA & RoHS compliant.